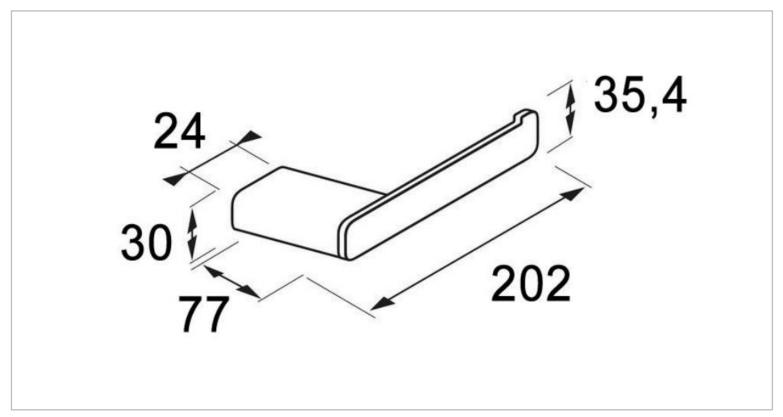

Geesa

Color / Finish:

Black

Dimensions:

Overall (L x W x H in mm)

202 x 77 x 30 mm

## Product info:

Finishing: Powder Coating

• Material: Brass; Stainless Steel

Mounting type: Screws

Mounting set included: Yes

Center to center distance (mm): 24

Follow cleaning instructions and avoid using any harmful chemicals. Failure to do so voids the warranty.