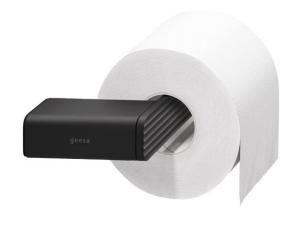

Brand:

Geesa, Netherlands

Name:

Shift Black – Toilet roll holder without

cover with Horizontal Stripe Pattern

Item Code:

9909-06R 93

Designer:

Geesa

Color / Finish:

Black

Dimensions:

Overall (L x W x H in mm)

202 x 77 x 30 mm

## Product info:

Finishing: Powder Coating

• Material: Brass; Stainless Steel

Mounting type: Screws

Mounting set included: Yes

Center to center distance (mm): 24

Follow cleaning instructions and avoid using any harmful chemicals. Failure to do so voids the warranty.